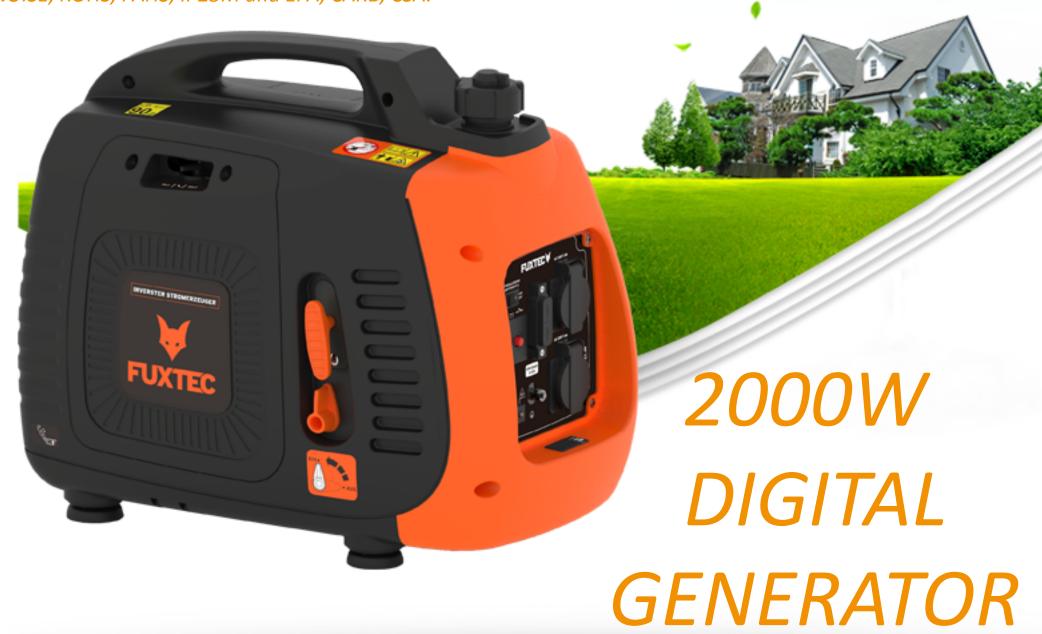

Unique patented appearance and reasonable internal structure layout are your ideal high quality power supply.

It has a small size, light weight, high output power quality, can supply power to precision medical equipment, and is widely used in outdoor BBQ, camping, RV air conditioning, yachts, garden tools and other fields.

Has multiple certifications: NRMM, GS, CE, EMC, NOISE, ROHS, PAHS, IP23M and EPA, CARB, CSA.

These compact and lightweight generators are the perfect match for the RV or campground where you want all the conveniences of home. The pure sine wave generator is suitable for running sensitive electronic equipments or inductive loads safely and efficiently.

It's low noise, double shell design, contains silencer cotton, and allows you to enjoy nature in the open night.

Unique fuel-saving switch design, the generator speed automatically adjusts the fuel consumption according to the load, so as to achieve the purpose of fuel saving, saving 30% compared with traditional generators.