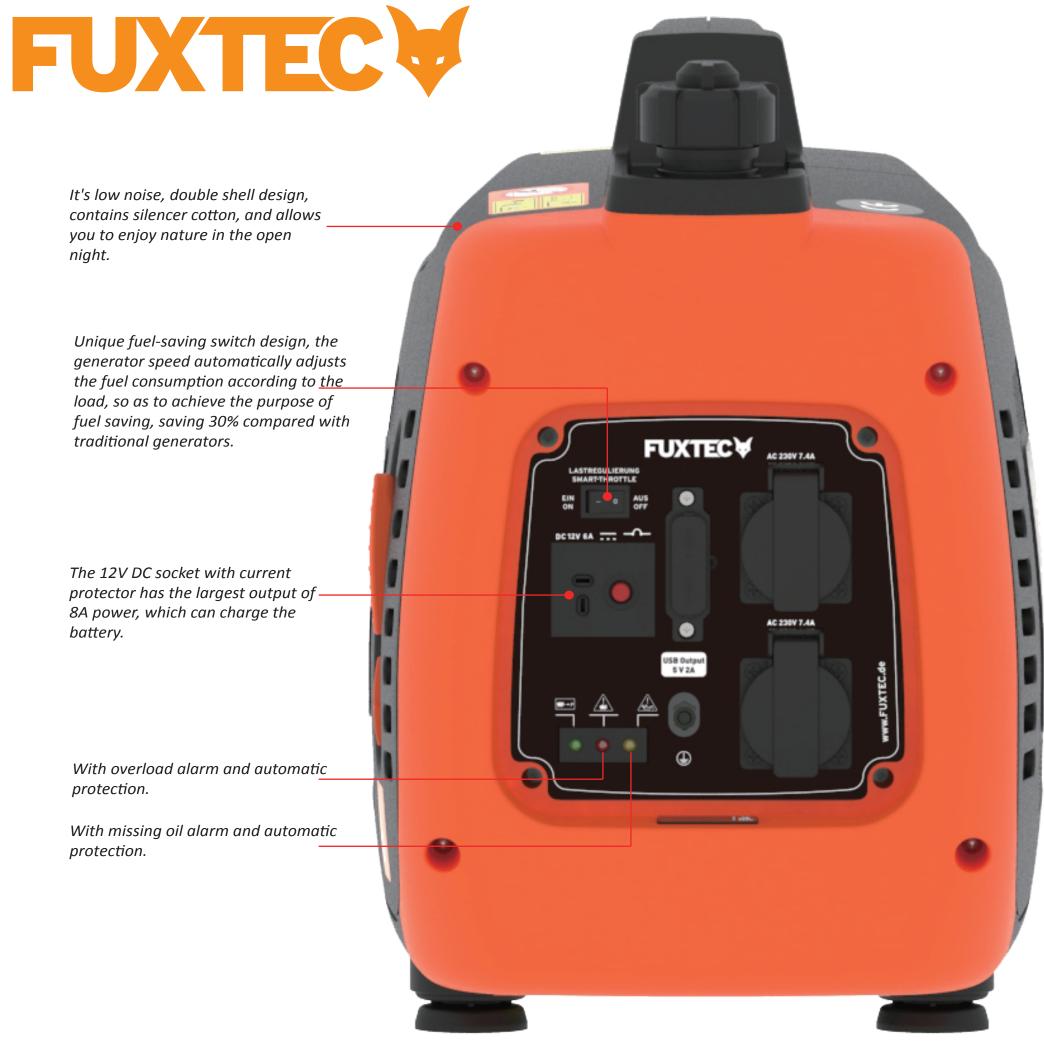

It's low noise, double shell design, contains silencer cotton, and allows you to enjoy nature in the open night.

Unique fuel-saving switch design, the generator speed automatically adjusts the fuel consumption according to the load, so as to achieve the purpose of fuel saving, saving 30% compared with traditional generators.

The 12V DC socket with current protector has the largest output of -8A power, which can charge the battery.

With overload alarm and automatic protection.

With missing oil alarm and automatic protection.