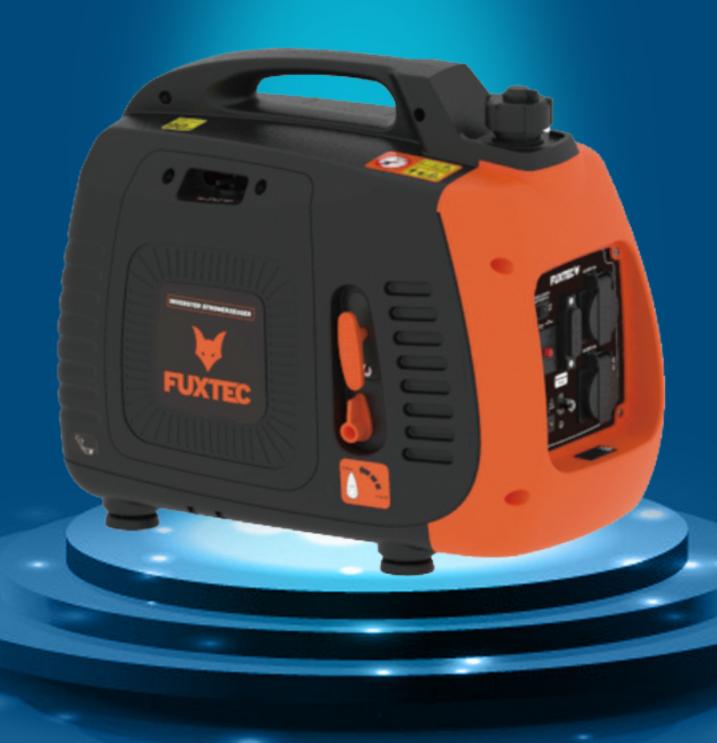

Unique patented appearance and reasonable internal structure layout are your ideal high quality power supply.

It has a small size, light weight, high output power quality, can supply power to precision medical equipment, and is widely used in outdoor BBQ, camping, RV air conditioning, yachts, garden tools and other fields.

Has multiple certifications: NRMM, GS, CE, EMC, NOISE, ROHS, PAHS, IP23M and EPA, CARB, CSA.

These compact and lightweight generators are the perfect match for the RV or campground where you want all the conveniences of home. The pure sine wave generator is suitable for running sensitive electronic equipments or inductive loads safely and efficiently.

It's low noise, double shell design, contains silencer cotton, and allows you to enjoy nature in the open night.

Unique fuel-saving switch design, the generator speed automatically adjusts the fuel consumption according to the load, so as to achieve the purpose of fuel saving, saving 30% compared with traditional generators.